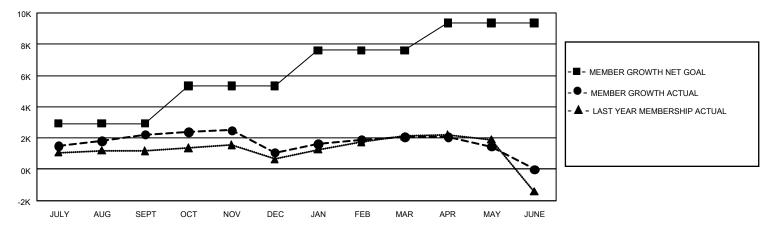

## GAT Constitutional Area 5 - Korea

REPORT DOES NOT INCLUDE CLUBS IN UNDISTRICTED AREAS.

| Clubs                 |               |           |               | Members               |                        |                         |                                                    |
|-----------------------|---------------|-----------|---------------|-----------------------|------------------------|-------------------------|----------------------------------------------------|
| RESULTS FOR 2022-2023 |               |           |               | RESULTS FOR 2022-2023 |                        |                         |                                                    |
| QUARTER               | NEW CLUB GOAL | NEW CLUBS | DROPPED CLUBS | QUARTER MEME          | BER GROWTH NET<br>GOAL | MEMBER GROWTH<br>ACTUAL | DROPPED<br>MEMBERS ACTUAL<br>(including transfers) |
| JULY/AUG/SEPT         | 183           | 12        | 12            | JULY/AUG/SEPT         | 2925                   | 4,708                   | 2,305                                              |
| OCT/NOV/DEC           | 174           | 6         | 16            | OCT/NOV/DEC           | 2400                   | 2,024                   | 3,117                                              |
| JAN/FEB/MAR           | 201           | 5         | 8             | JAN/FEB/MAR           | 2293                   | 2,552                   | 1,429                                              |
| APR/MAY/JUNE          | 120           | 4         | 0             | APR/MAY/JUNE          | 1738                   | 910                     | 1,459                                              |