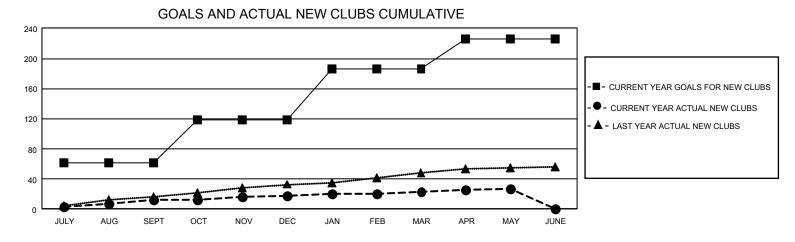

## GAT Constitutional Area 5 - Korea

REPORT DOES NOT INCLUDE CLUBS IN UNDISTRICTED AREAS.

| Clubs                 |               |           |               | Members               |                        |                         |                                                    |
|-----------------------|---------------|-----------|---------------|-----------------------|------------------------|-------------------------|----------------------------------------------------|
| RESULTS FOR 2022-2023 |               |           |               | RESULTS FOR 2022-2023 |                        |                         |                                                    |
| QUARTER               | NEW CLUB GOAL | NEW CLUBS | DROPPED CLUBS | QUARTER MEME          | BER GROWTH NET<br>GOAL | MEMBER GROWTH<br>ACTUAL | DROPPED<br>MEMBERS ACTUAL<br>(including transfers) |
| JULY/AUG/SEPT         | 183           | 12        | 12            | JULY/AUG/SEPT         | 2925                   | 4,708                   | 2,305                                              |
| OCT/NOV/DEC           | 174           | 6         | 16            | OCT/NOV/DEC           | 2400                   | 2,024                   | 3,117                                              |
| JAN/FEB/MAR           | 201           | 5         | 8             | JAN/FEB/MAR           | 2293                   | 2,552                   | 1,429                                              |
| APR/MAY/JUNE          | 120           | 4         | 0             | APR/MAY/JUNE          | 1738                   | 910                     | 1,459                                              |